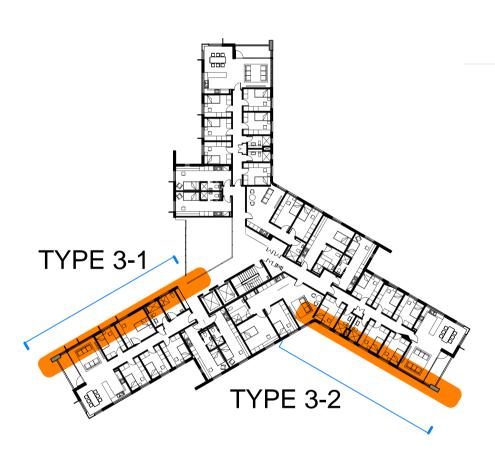

## architectus™

Student Accommodation and Car Parking

**Detailed Elevations - Accommodation** Type 3

| scale      | As indicated @ A1 | drawing no. |        |
|------------|-------------------|-------------|--------|
| drawn      | LW                |             | DA4014 |
| checked    | RG                | issue       |        |
| project no | 100261            |             | С      |

30/08/2011 10:41:08 PM **DEVELOPMENT APPLICATION** 

CP COLOURED PANEL BUILDING A

**BUILDING B** 

**BUILDING C** 

**BUILDING D** 

Type 3-2 Elevation

Type 3-1 Elevation