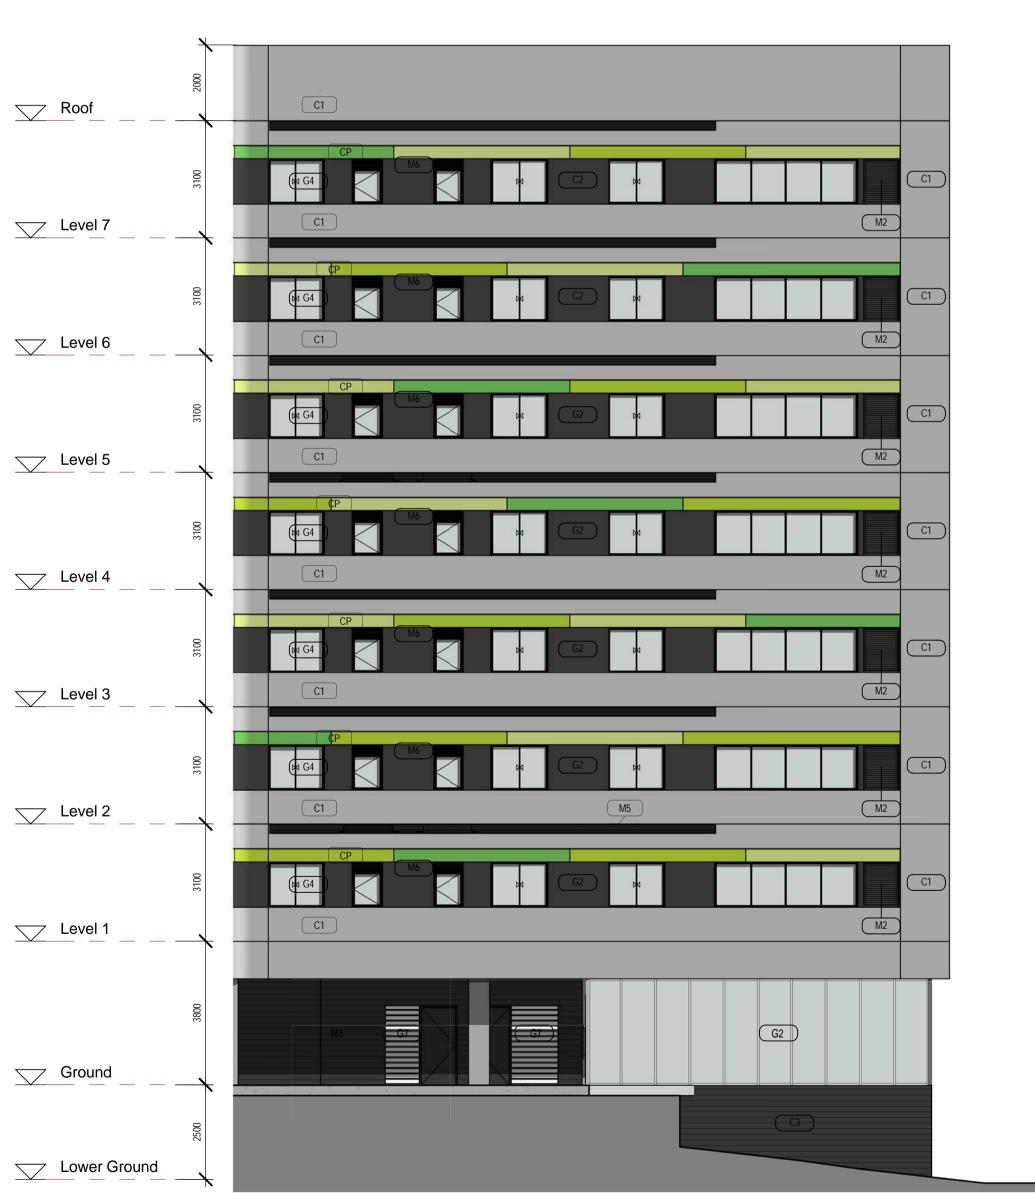

## MATERIAL CODE

G1/G2/G6 SHOPFRONT GLAZING G7 GLASS LOUVRES

G3 / G4 / G5 ANODIZED ALUMINIUM WINDOW FRAME

M1 ANODISED ALUMINUM SUN HOOD

M2 ANODISED SUN SCREEN TO BALCONY

M3 COMPOSITE ALUMINIUM CLADDING OVER STEEL FRAME

M4/M5 POWDERCOATED ALUMINIUM VENTILATION GRILLE M6 POWDERCOATED ALUMINIUM

T1 COMPOSITE TIMBER SOFFIT LINING

T2 COMPOSITE TIMBER WALL CLADDING

part, nor may the information, ideas and concepts therein contained (which are confidential to Architectus Sydney Pty Ltd) be disclosed to any person without the prior written consent of REFER TO DA 2010 & DA2011 OVERALL ELEVATIONS FOR VARIOUS GROUND FLOOR CONDITION Do not scale drawings. Verify all dimensions on site DRAFT DA ISSUE FOR CLIENT FINAL REVIEW ISSUE FOR DEVELOPMENT APPLICATION ISSUE FOR DEVELOPMENT APPLICATION

30/08/2011 10:41:08 PM **DEVELOPMENT APPLICATION** 

CP COLOURED PANEL BUILDING A

**BUILDING B** 

**BUILDING C** 

**BUILDING D** 

Type 3-2 Elevation

Type 3-1 Elevation