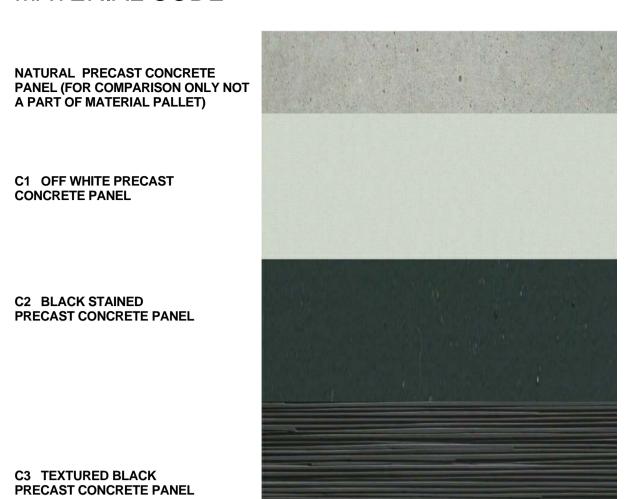

## MATERIAL CODE

G1/G2/G6 SHOPFRONT GLAZING G7 GLASS LOUVRES

G3 / G4 / G5 ANODIZED ALUMINIUM WINDOW FRAME

M1 ANODISED ALUMINUM SUN HOOD

M2 ANODISED SUN SCREEN TO BALCONY

M3 COMPOSITE ALUMINIUM CLADDING OVER STEEL FRAME

M4/M5 POWDERCOATED ALUMINIUM VENTILATION GRILLE M6 POWDERCOATED ALUMINIUM

T1 COMPOSITE TIMBER SOFFIT LINING

T2 COMPOSITE TIMBER WALL CLADDING

part, nor may the information, ideas and concepts therein contained (which are confidential to Architectus Sydney Pty Ltd) be disclosed to any person without the prior written consent of REFER TO DA 2010 & DA2011 OVERALL ELEVATIONS FOR VARIOUS GROUND FLOOR CONDITION Do not scale drawings. Verify all dimensions on site DRAFT DA ISSUE FOR CLIENT FINAL REVIEW ISSUE FOR DEVELOPMENT APPLICATION ISSUE FOR DEVELOPMENT APPLICATION