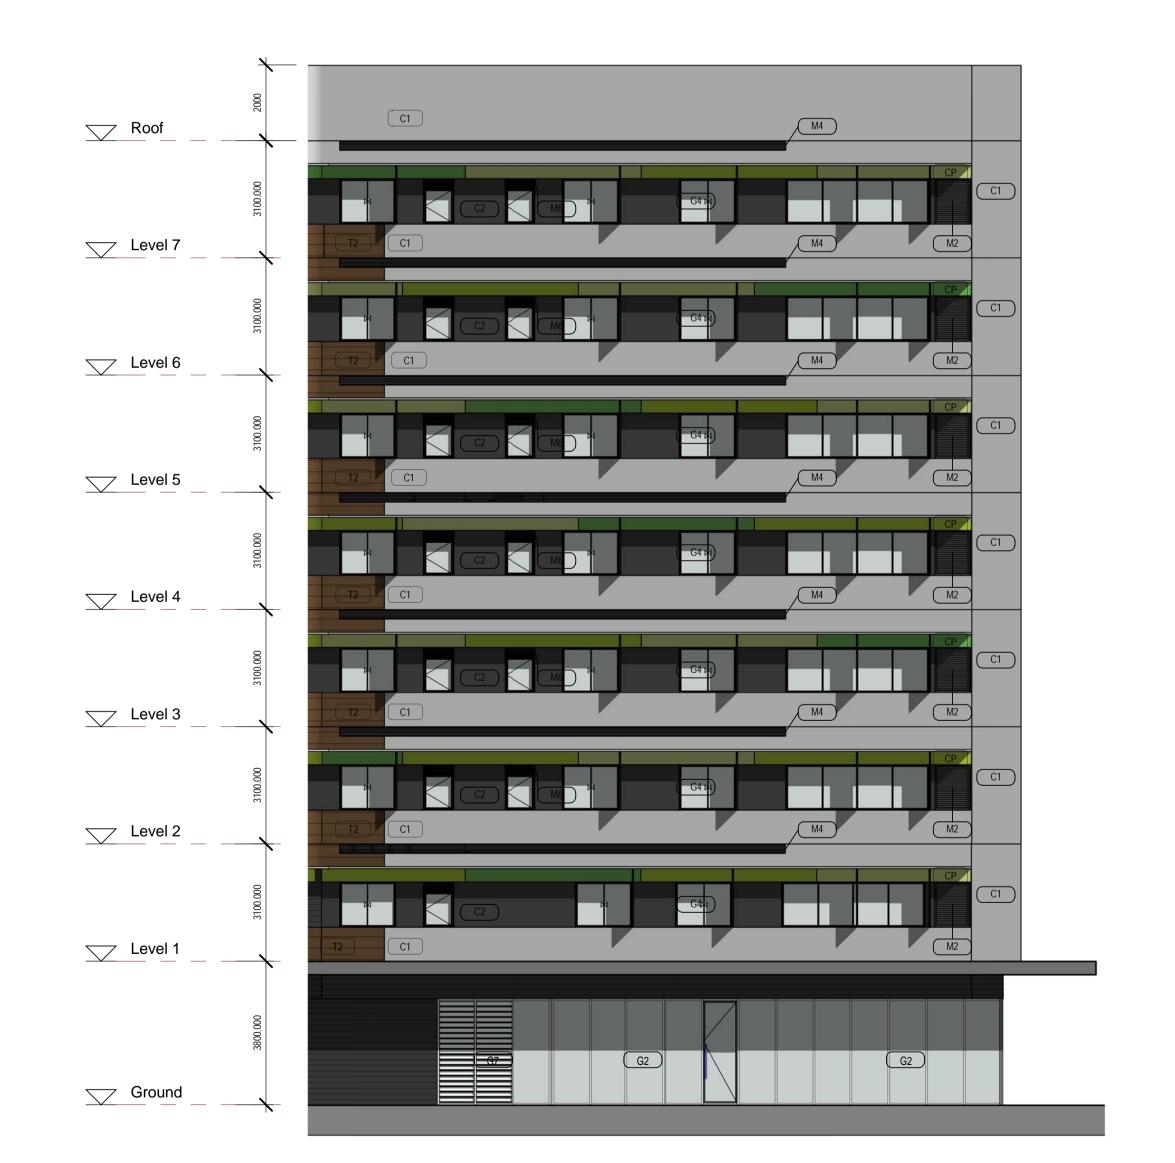

## MATERIAL CODE

G1/G2/G6 SHOPFRONT GLAZING G7 GLASS LOUVRES

G3 / G4 / G5 ANODIZED ALUMINIUM WINDOW FRAME

M1 ANODISED ALUMINUM SUN HOOD

M2 ANODISED SUN SCREEN TO BALCONY

M3 COMPOSITE ALUMINIUM CLADDING OVER STEEL FRAME

M4/M5 POWDERCOATED ALUMINIUM VENTILATION GRILLE M6 POWDERCOATED ALUMINIUM

T1 COMPOSITE TIMBER SOFFIT LINING

T2 COMPOSITE TIMBER WALL CLADDING

part, nor may the information, ideas and concepts therein contained (which are confidential to Architectus Sydney Pty Ltd) be disclosed to any person without the prior written consent of REFER TO DA 2010 & DA2011 OVERALL ELEVATIONS FOR VARIOUS GROUND FLOOR CONDITION Do not scale drawings. Verify all dimensions on site DRAFT DA ISSUE FOR CLIENT FINAL REVIEW ISSUE FOR DEVELOPMENT APPLICATION ISSUE FOR DEVELOPMENT APPLICATION

30/08/2011 10:41:08 PM **DEVELOPMENT APPLICATION** 

CP COLOURED PANEL BUILDING A

**BUILDING B** 

**BUILDING C** 

**BUILDING D** 

Type 3-2 Elevation

Type 3-1 Elevation